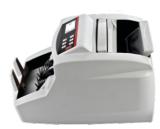

#### **TECHNICAL FEATURES**

- Automatic detecting with UV(ultraviolet) and MG & MT Technology While Counting
- With front LED screen display
- ❖ "AUTO" & "MANUAL" function
- Automatic Starting, stopping and clearing
- With batching, adding and self-examination functions
- Automatic half-note and chain-note detections
- With adjustable 190mm hopper to secure of the counting
- Double-notes detecting {with IR(infrared rays) detection system}
- Auxilliary external display
- Suitable for most currencies in the world such as INR, USD, EURO Etc.,

### SPECIFICATIONS

| Counting Speed :            | > 1,000 Pcs/min       |
|-----------------------------|-----------------------|
| Size of Countable Note :    | 50mmx110mm/90mmx190mm |
| Banknotes Thickness Range : | 0.075-0.15mm          |
| Dimensions :                | 290mmx246mmx180mm     |
| Net Weight :                | 5.5 KGS               |
| Size of Gift Box :          | 320mmx288mmx205mm     |
| Gross Weight:               | 6 KGS                 |
| Power Supply :              | AC220V, 50-60Hz       |
| Power Consumption :         | < 70W                 |
| Hopper Capacity:            | 300 pcs               |
| Stacker Capacity :          | 200 pcs               |
|                             |                       |