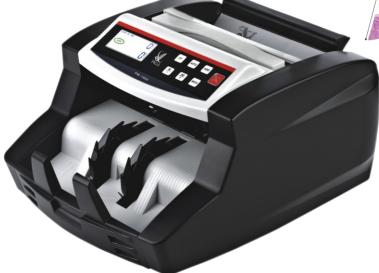

### **TECHNICAL FEATURES**

- Automatic detecting with UV(ultraviolet) and MG & MT Technology While Counting
- Rotary 2 color LCD display
- The display will change to red when detect fake notes.
- ❖ "AUTO" & "MANUAL" function
- Width (DD) detection function
- Automatic Starting, stopping and clearing
- With batching, adding and self-examination functions
- Automatic half-note and chain-note detections
- Double-notes detecting {with IR(infrared rays) detection system}
- Auxilliary external display
- Suitable for most currencies in the world such as INR, USD, EURO Etc.,

### SPECIFICATIONS

| > 1,000 Pcs/min       |
|-----------------------|
| 50mmx100mm/90mmx180mm |
| 0.075-0.15mm          |
| 310mmx260mmx210mm     |
| 5.0 KGS (1Pc)         |
| 345mmx300mmx245mm     |
| 6.0 KGS (1Pc)         |
| AC220V, 50-60Hz       |
| < 70W                 |
| 300 pcs               |
| 200 pcs               |
|                       |