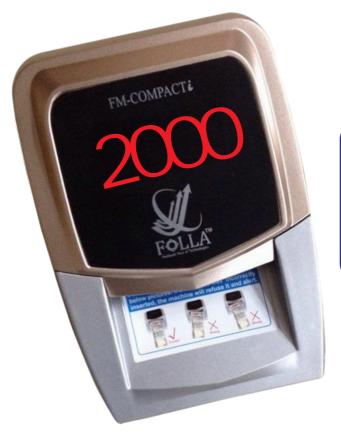

# Fully Automatic Hand Money Detector

### **TECHNICAL FEATURES**

- ❖ To check fake bills by UV (Ultra-Violet)
- To check fake bills by MG (Magnet)
- ❖ To check bills denominations by IR (Infra-Red)
- ❖ To insert the bill at any direction
- To be workable with AA battery
- To be with USB port for connection with computer or Power bank

### **SPECIFICATIONS**

| Power Source        | DC5V                         |
|---------------------|------------------------------|
| Display             | 4 digits LED display         |
| Power Consumption   | working > 3.5W Standby<0.15W |
| Speed               | < 2 second / bill            |
| Product size        | 244 X 152 X 94 mm            |
| N.W. :              | 0.48kg                       |
| Ambient temperature | 0-40°C                       |