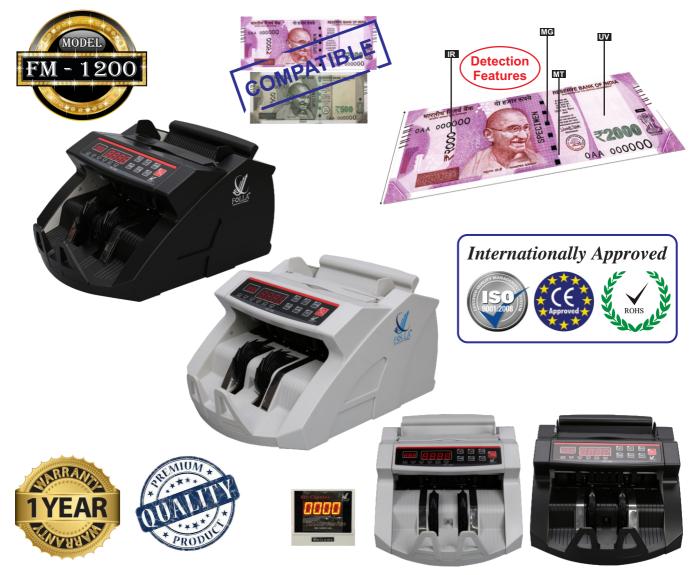

### **TECHNICAL FEATURES**

- ❖ To check fake bills by UV (Ultra-Violet)
- To check fake bills by MG (Magnet)
- ❖ To check bills denominations by IR (Infra-Red)
- ❖ To insert the bill at any direction
- To be workable with AA battery
- To be with USB port for connection with computer or Power bank

### **TECHNICAL FEATURES**

- Automatic detecting with UV(ultraviolet) and MG & MT Technology While Counting
- Rotary 2 color LCD display
- The display will change to red when detect fake notes.
- ❖ "AUTO" & "MANUAL" function
- Width (DD) detection function
- Automatic Starting, stopping and clearing
- With batching, adding and self-examination functions
- Automatic half-note and chain-note detections
- Double-notes detecting {with IR(infrared rays) detection system}
- Auxilliary external display
- Suitable for most currencies in the world such as INR, USD, EURO Etc.,