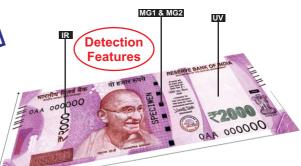

### **TECHNICAL FEATURES**

- ❖ To check fake bills by UV (Ultra-Violet)
- To check fake bills by MG (Magnet)
- ❖ To check bills denominations by IR (Infra-Red)
- ❖ To insert the bill at any direction
- To be workable with AA battery
- To be with USB port for connection with computer or Power bank

### **TECHNICAL FEATURES**

- Automatic detecting with UV(ultraviolet) and MG & MT Technology While Counting
- Rotary 2 color LCD display
- The display will change to red when detect fake notes.
- ❖ "AUTO" & "MANUAL" function
- Width (DD) detection function
- Automatic Starting, stopping and clearing
- With batching, adding and self-examination functions
- Automatic half-note and chain-note detections
- Double-notes detecting {with IR(infrared rays) detection system}
- Auxilliary external display
- Suitable for most currencies in the world such as INR, USD, EURO Etc.,

#### **TECHNICAL FEATURES**

- Automatic detecting with UV(ultraviolet) and I-Scan & MT Technology While Counting
- Rotary 2 color LCD display
- The display will change to red when detect fake notes.
- ❖ "AUTO" & "MANUAL" function
- Width (DD) detection function
- Automatic Starting, stopping and clearing
- With batching, adding and self-examination functions
- Automatic half-note and chain-note detections
- Double-notes detecting {with IR(infrared rays) detection system}
- Auxilliary external display
- Suitable for most currencies in the world such as INR, USD, EURO Etc.,

#### **TECHNICAL FEATURES**

- Automatic detecting with UV(ultraviolet) and MG & MT Technology While Counting
- With front LED screen display
- ❖ "AUTO" & "MANUAL" function
- Automatic Starting, stopping and clearing
- With batching, adding and self-examination functions
- Automatic half-note and chain-note detections
- With adjustable 190mm hopper to secure of the counting
- Double-notes detecting {with IR(infrared rays) detection system}
- Auxilliary external display
- Suitable for most currencies in the world such as INR, USD, EURO Etc.,

#### **TECHNICAL FEATURES**

- Automatic detecting with UV(ultraviolet) and MG & MT Technology While Counting
- With front LCD screen display
- ❖ "AUTO" & "MANUAL" function
- Automatic Starting, stopping and clearing
- ❖ Width (DD) detection function
- The display will change to red when detect fake notes.
- With batching, adding and self-examination functions
- ❖ Automatic half-note and chain-note detections
- With adjustable 190mm hopper to secure of the counting
- Double-notes detecting {with IR(infrared rays) detection system}
- Auxilliary external display
- Suitable for most currencies in the world such as INR, USD, EURO Etc.,

#### **TECHNICAL FEATURES**

- Automatic detecting with UV(ultraviolet) and IScan & MT Technology While Counting
- With front LCD screen display
- ❖ With "AUTO" & "MANUAL" function
- ❖ Width "DD" detection function
- The display will change to red when detect fake notes.
- Automatic Starting, stopping and clearing
- With batching, adding and self-examination functions
- Automatic half-note and chain-note detections
- Double-notes detecting <with IR(infrared ray) detection system>
- With external display
- Suitable for most currencies in the world such as INR, USD, EURO Etc.,

### **TECHNICAL FEATURES**

- Automatic detecting with UV(ultraviolet) and MG & MT Technology While Counting
- With front LCD screen display
- ❖ With "AUTO" & "MANUAL" function
- ❖ Width "DD" detection function
- The display will change to red when detect fake notes.
- Automatic Starting, stopping and clearing
- With batching, adding and self-examination functions
- Automatic half-note and chain-note detections
- Double-notes detecting <with IR(infrared ray) detection system>
- With external display
- Suitable for most currencies in the world such as INR, USD, EURO Etc.,

### **TECHNICAL FEATURES**

- Automatic detecting with UV(ultraviolet) and MG & MT Technology While Counting
- With front LCD screen display
- ❖ With "AUTO" & "MANUAL" function
- ❖ Width "DD" detection function
- Automatic Starting, stopping and clearing
- With batching, adding and self-examination functions
- Automatic half-note and chain-note detections
- Double-notes detecting <with IR(infrared ray) detection system>
- ❖ With adjustable 190mm hopper to secure of the counting
- With external display
- Suitable for most currencies in the world such as INR, USD, EURO Etc.,

#### **TECHNICAL FEATURES**

- Automatic detecting with UV(ultraviolet) and MG & MT Technology While Counting
- With front color screen display+side LED display
- ❖ With "AUTO" & "MANUAL" function
- ❖ Width "DD" detection function
- Automatic Starting, stopping and clearing
- With batching, adding and self-examination functions
- Automatic half-note and chain-note detections
- Double-notes detecting<with IR(infrared ray) detection system>
- With front and side double panel control.
- With adjustable 190mm hopper to secure of the counting
- With unique external display
- Suitable for most currencies in the world such as INR, USD, EURO Etc.,

### **TECHNICAL FEATURES**

- Automatic detecting with UV(ultraviolet) and MG1 & MG2 (Magnetic) While Counting
- With front color screen display+side 2 color LCD display
- ❖ The side display will change to red when detect fake notes.
- ❖ With "AUTO" & "MANUAL" function
- ❖ Width "DD" detection function
- Automatic Starting, stopping and clearing
- With batching, adding and self-examination functions
- Automatic half-note and chain-note detections
- Double-notes detecting <with IR(infrared ray) detection system>
- With front and side double panel control.
- With unique external display
- Suitable for most currencies in the world such as INR, USD, EURO Etc.,