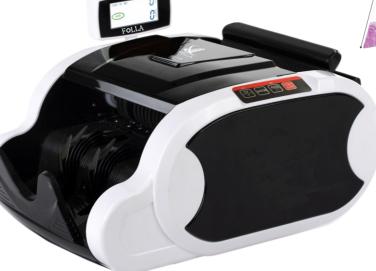

### **TECHNICAL FEATURES**

- Automatic detecting with UV(ultraviolet) and MG & MT Technology While Counting
- Rotary 2 color LCD display
- The display will change to red when detect fake notes.
- ❖ "AUTO" & "MANUAL" function
- Width (DD) detection function
- Automatic Starting, stopping and clearing
- With batching, adding and self-examination functions
- Automatic half-note and chain-note detections
- Double-notes detecting {with IR(infrared rays) detection system}
- Auxilliary external display
- Suitable for most currencies in the world such as INR, USD, EURO Etc.,

### SPECIFICATIONS

| > 1,000 Pcs/min       |
|-----------------------|
| 50mmx100mm/90mmx180mm |
| 0.075-0.15mm          |
| 310mmx260mmx210mm     |
| 5.0 KGS (1Pc)         |
| 345mmx300mmx245mm     |
| 6.0 KGS (1Pc)         |
| AC220V, 50-60Hz       |
| < 70W                 |
| 300 pcs               |
| 200 pcs               |
|                       |