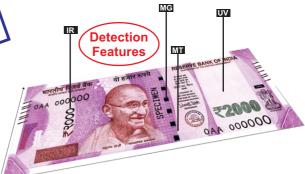

# Fully Automatic Hand Money Detector

### **TECHNICAL FEATURES**

- ❖ To check fake bills by UV (Ultra-Violet)
- To check fake bills by MG (Magnet)
- ❖ To check bills denominations by IR (Infra-Red)
- ❖ To insert the bill at any direction
- To be workable with AA battery
- To be with USB port for connection with computer or Power bank