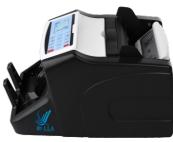

### **Experts in Cash Counting & Detecting Machines**

FM ULTRA 520

FM 1600 PLUS

FM 1600

### **TECHNICAL FEATURES**

- Automatic detecting with UV(ultraviolet) and MG & MT Technology While Counting
- Rotary 2 color LCD display
- The display will change to red when detect fake notes.
- ❖ "AUTO" & "MANUAL" function
- Width (DD) detection function
- Automatic Starting, stopping and clearing
- With batching, adding and self-examination functions
- Automatic half-note and chain-note detections
- Double-notes detecting {with IR(infrared rays) detection system}
- Auxilliary external display
- Suitable for most currencies in the world such as INR, USD, EURO Etc.,

### SPECIFICATIONS

| > 1,000 Pcs/min       |
|-----------------------|
| 50mmx100mm/90mmx180mm |
| 0.075-0.15mm          |
| 310mmx260mmx210mm     |
| 5.0 KGS (1Pc)         |
| 345mmx300mmx245mm     |
| 6.0 KGS (1Pc)         |
| AC220V, 50-60Hz       |
| < 70W                 |
| 300 pcs               |
| 200 pcs               |
|                       |