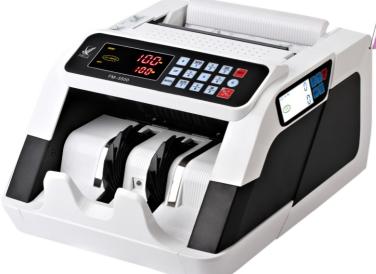

### **Experts in Cash Counting & Detecting Machines**

FM ULTRA 520

FM 1600 PLUS

FM 1600

### **TECHNICAL FEATURES**

- Automatic detecting with UV(ultraviolet) and MG & MT Technology While Counting
- Rotary 2 color LCD display
- The display will change to red when detect fake notes.
- ❖ "AUTO" & "MANUAL" function
- Width (DD) detection function
- Automatic Starting, stopping and clearing
- With batching, adding and self-examination functions
- Automatic half-note and chain-note detections
- Double-notes detecting {with IR(infrared rays) detection system}
- Auxilliary external display
- Suitable for most currencies in the world such as INR, USD, EURO Etc.,

### SPECIFICATIONS

| > 1,000 Pcs/min       |
|-----------------------|
| 50mmx100mm/90mmx180mm |
| 0.075-0.15mm          |
| 310mmx260mmx210mm     |
| 5.0 KGS (1Pc)         |
| 345mmx300mmx245mm     |
| 6.0 KGS (1Pc)         |
| AC220V, 50-60Hz       |
| < 70W                 |
| 300 pcs               |
| 200 pcs               |
|                       |