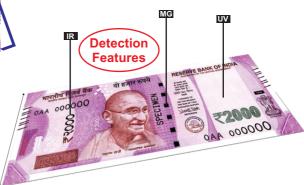

### **TECHNICAL FEATURES**

- ❖ To check fake bills by UV (Ultra-Violet)
- To check fake bills by MG (Magnet)
- ❖ To check bills denominations by IR (Infra-Red)
- ❖ To insert the bill at any direction
- To be workable with AA battery
- To be with USB port for connection with computer or Power bank