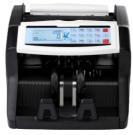

### **Experts in Cash Counting & Detecting Machines**

FM ULTRA 520

FM 1600 PLUS

FM 1600

### **TECHNICAL FEATURES**

- ❖ To check fake bills by UV (Ultra-Violet)
- To check fake bills by MG (Magnet)
- ❖ To check bills denominations by IR (Infra-Red)
- ❖ To insert the bill at any direction
- To be workable with AA battery
- To be with USB port for connection with computer or Power bank

### **SPECIFICATIONS**

| Power Source        | DC5V                         |
|---------------------|------------------------------|
| Display             | 4 digits LED display         |
| Power Consumption   | working > 3.5W Standby<0.15W |
| Speed               | < 2 second / bill            |
| Product size        | 244 X 152 X 94 mm            |
| N.W. :              | 0.48kg                       |
| Ambient temperature | 0-40°C                       |