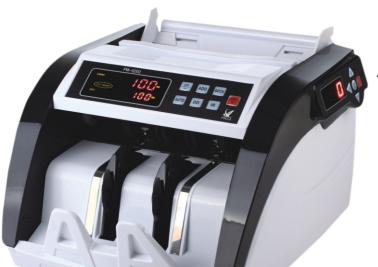

### TABLE TOP MODEL

#### **FEATURES**

- Compact & Efficient Counter
- Counting Speed 1500 notes / min
- Auto / Manual Operation
- Counts all denomination Old & New
- ❖ Built-in Dust Collector
- Customer Display
- Low Noise Operation
- Audio warning on Check Function
- Add / Batch / Ok Stamp Function
- Self Diagnostics for troubleshooting
- Hopper Capacity 200 notes

#### Ideal for:

- Retail
- Bank
- Financial Institutions

www.folla.in