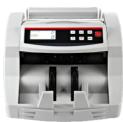

#### **TECHNICAL FEATURES**

- Automatic detecting with UV(ultraviolet) and I-Scan & MT Technology While Counting
- Rotary 2 color LCD display
- The display will change to red when detect fake notes.
- ❖ "AUTO" & "MANUAL" function
- Width (DD) detection function
- Automatic Starting, stopping and clearing
- With batching, adding and self-examination functions
- Automatic half-note and chain-note detections
- Double-notes detecting {with IR(infrared rays) detection system}
- Auxilliary external display
- Suitable for most currencies in the world such as INR, USD, EURO Etc.,

### **SPECIFICATIONS**

| > 1,000 Pcs/min       |
|-----------------------|
| 50mmx100mm/90mmx180mm |
| 0.075-0.15mm          |
| 310mmx260mmx210mm     |
| 5.0 KGS (1Pc)         |
| 345mmx300mmx245mm     |
| 6.0 KGS (1Pc)         |
| AC220V, 50-60Hz       |
| < 70W                 |
| 300 pcs               |
| 200 pcs               |
|                       |