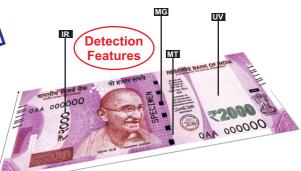

### **TECHNICAL FEATURES**

- ❖ To check fake bills by UV (Ultra-Violet)
- To check fake bills by MG (Magnet)
- ❖ To check bills denominations by IR (Infra-Red)
- ❖ To insert the bill at any direction
- To be workable with AA battery
- To be with USB port for connection with computer or Power bank

### **TECHNICAL FEATURES**

- Automatic detecting with UV(ultraviolet) and MG & MT Technology While Counting
- Rotary 2 color LCD display
- The display will change to red when detect fake notes.
- ❖ "AUTO" & "MANUAL" function
- Width (DD) detection function
- Automatic Starting, stopping and clearing
- With batching, adding and self-examination functions
- Automatic half-note and chain-note detections
- Double-notes detecting {with IR(infrared rays) detection system}
- Auxilliary external display
- Suitable for most currencies in the world such as INR, USD, EURO Etc.,