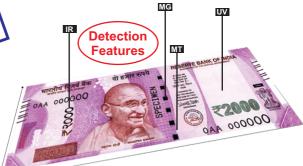

### **TECHNICAL FEATURES**

- ❖ To check fake bills by UV (Ultra-Violet)
- To check fake bills by MG (Magnet)
- ❖ To check bills denominations by IR (Infra-Red)
- ❖ To insert the bill at any direction
- To be workable with AA battery
- To be with USB port for connection with computer or Power bank

### **TECHNICAL FEATURES**

- Automatic detecting with UV(ultraviolet) and MG & MT Technology While Counting
- Rotary 2 color LCD display
- The display will change to red when detect fake notes.
- ❖ "AUTO" & "MANUAL" function
- Width (DD) detection function
- Automatic Starting, stopping and clearing
- With batching, adding and self-examination functions
- Automatic half-note and chain-note detections
- Double-notes detecting {with IR(infrared rays) detection system}
- Auxilliary external display
- Suitable for most currencies in the world such as INR, USD, EURO Etc.,

#### **TECHNICAL FEATURES**

- Automatic detecting with UV(ultraviolet) and I-Scan & MT Technology While Counting
- Rotary 2 color LCD display
- The display will change to red when detect fake notes.
- ❖ "AUTO" & "MANUAL" function
- Width (DD) detection function
- Automatic Starting, stopping and clearing
- With batching, adding and self-examination functions
- Automatic half-note and chain-note detections
- Double-notes detecting {with IR(infrared rays) detection system}
- Auxilliary external display
- Suitable for most currencies in the world such as INR, USD, EURO Etc.,

#### **TECHNICAL FEATURES**

- Automatic detecting with UV(ultraviolet) and MG & MT Technology While Counting
- With front LED screen display
- ❖ "AUTO" & "MANUAL" function
- Automatic Starting, stopping and clearing
- With batching, adding and self-examination functions
- Automatic half-note and chain-note detections
- With adjustable 190mm hopper to secure of the counting
- Double-notes detecting {with IR(infrared rays) detection system}
- Auxilliary external display
- Suitable for most currencies in the world such as INR, USD, EURO Etc.,

#### **TECHNICAL FEATURES**

- Automatic detecting with UV(ultraviolet) and MG & MT Technology While Counting
- With front LCD screen display
- ❖ "AUTO" & "MANUAL" function
- Automatic Starting, stopping and clearing
- ❖ Width (DD) detection function
- The display will change to red when detect fake notes.
- With batching, adding and self-examination functions
- ❖ Automatic half-note and chain-note detections
- With adjustable 190mm hopper to secure of the counting
- Double-notes detecting {with IR(infrared rays) detection system}
- Auxilliary external display
- Suitable for most currencies in the world such as INR, USD, EURO Etc.,

#### **TECHNICAL FEATURES**

- Automatic detecting with UV(ultraviolet) and IScan & MT Technology While Counting
- With front LCD screen display
- ❖ With "AUTO" & "MANUAL" function
- ❖ Width "DD" detection function
- The display will change to red when detect fake notes.
- Automatic Starting, stopping and clearing
- With batching, adding and self-examination functions
- Automatic half-note and chain-note detections
- Double-notes detecting <with IR(infrared ray) detection system>
- With external display
- Suitable for most currencies in the world such as INR, USD, EURO Etc.,

### **TECHNICAL FEATURES**

- Automatic detecting with UV(ultraviolet) and MG & MT Technology While Counting
- With front LCD screen display
- ❖ With "AUTO" & "MANUAL" function
- ❖ Width "DD" detection function
- The display will change to red when detect fake notes.
- Automatic Starting, stopping and clearing
- With batching, adding and self-examination functions
- Automatic half-note and chain-note detections
- Double-notes detecting <with IR(infrared ray) detection system>
- With external display
- Suitable for most currencies in the world such as INR, USD, EURO Etc.,

### **TECHNICAL FEATURES**

- Automatic detecting with UV(ultraviolet) and MG & MT Technology While Counting
- With front LCD screen display
- ❖ With "AUTO" & "MANUAL" function
- ❖ Width "DD" detection function
- Automatic Starting, stopping and clearing
- With batching, adding and self-examination functions
- Automatic half-note and chain-note detections
- Double-notes detecting <with IR(infrared ray) detection system>
- ❖ With adjustable 190mm hopper to secure of the counting
- With external display
- Suitable for most currencies in the world such as INR, USD, EURO Etc.,

#### **TECHNICAL FEATURES**

- Automatic detecting with UV(ultraviolet) and MG & MT Technology While Counting
- With front color screen display+side LED display
- ❖ With "AUTO" & "MANUAL" function
- ❖ Width "DD" detection function
- Automatic Starting, stopping and clearing
- With batching, adding and self-examination functions
- Automatic half-note and chain-note detections
- Double-notes detecting<with IR(infrared ray) detection system>
- With front and side double panel control.
- With adjustable 190mm hopper to secure of the counting
- With unique external display
- Suitable for most currencies in the world such as INR, USD, EURO Etc.,

### **TECHNICAL FEATURES**

- Automatic detecting with UV(ultraviolet) and MG1 & MG2 (Magnetic) While Counting
- With front color screen display+side 2 color LCD display
- ❖ The side display will change to red when detect fake notes.
- ❖ With "AUTO" & "MANUAL" function
- ❖ Width "DD" detection function
- Automatic Starting, stopping and clearing
- With batching, adding and self-examination functions
- Automatic half-note and chain-note detections
- Double-notes detecting <with IR(infrared ray) detection system>
- With front and side double panel control.
- With unique external display
- Suitable for most currencies in the world such as INR, USD, EURO Etc.,