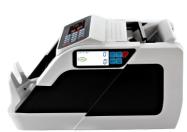

#### **TECHNICAL FEATURES**

- Automatic detecting with UV(ultraviolet) and I-Scan & MT Technology While Counting
- Rotary 2 color LCD display
- The display will change to red when detect fake notes.
- ❖ "AUTO" & "MANUAL" function
- Width (DD) detection function
- Automatic Starting, stopping and clearing
- With batching, adding and self-examination functions
- Automatic half-note and chain-note detections
- Double-notes detecting {with IR(infrared rays) detection system}
- Auxilliary external display
- Suitable for most currencies in the world such as INR, USD, EURO Etc.,

### **SPECIFICATIONS**

| > 1,000 Pcs/min       |
|-----------------------|
| 50mmx100mm/90mmx180mm |
| 0.075-0.15mm          |
| 310mmx260mmx210mm     |
| 5.0 KGS (1Pc)         |
| 345mmx300mmx245mm     |
| 6.0 KGS (1Pc)         |
| AC220V, 50-60Hz       |
| < 70W                 |
| 300 pcs               |
| 200 pcs               |
|                       |

www.folla.in

 $\textbf{E-mail}: sales@folla.in \mid info@folla.in$ 