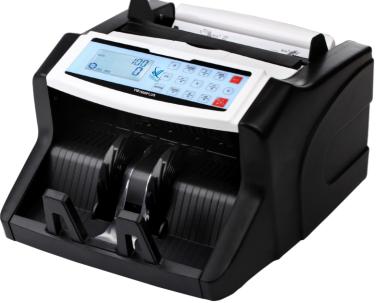

### **Experts in Cash Counting & Detecting Machines**

FM ULTRA 520

FM 1600 PLUS

FM 1600

### **TECHNICAL FEATURES**

- Automatic detecting with UV(ultraviolet) and MG & MT Technology While Counting
- Rotary 2 color LCD display
- The display will change to red when detect fake notes.
- ❖ "AUTO" & "MANUAL" function
- Width (DD) detection function
- Automatic Starting, stopping and clearing
- With batching, adding and self-examination functions
- Automatic half-note and chain-note detections
- Double-notes detecting {with IR(infrared rays) detection system}
- Auxilliary external display
- Suitable for most currencies in the world such as INR, USD, EURO Etc.,

#### **TECHNICAL FEATURES**

- Automatic detecting with UV(ultraviolet) and I-Scan & MT Technology While Counting
- Rotary 2 color LCD display
- The display will change to red when detect fake notes.
- ❖ "AUTO" & "MANUAL" function
- Width (DD) detection function
- Automatic Starting, stopping and clearing
- With batching, adding and self-examination functions
- Automatic half-note and chain-note detections
- Double-notes detecting {with IR(infrared rays) detection system}
- Auxilliary external display
- Suitable for most currencies in the world such as INR, USD, EURO Etc.,

#### **TECHNICAL FEATURES**

- Automatic detecting with UV(ultraviolet) and MG & MT Technology While Counting
- With front LED screen display
- ❖ "AUTO" & "MANUAL" function
- Automatic Starting, stopping and clearing
- With batching, adding and self-examination functions
- Automatic half-note and chain-note detections
- With adjustable 190mm hopper to secure of the counting
- Double-notes detecting {with IR(infrared rays) detection system}
- Auxilliary external display
- Suitable for most currencies in the world such as INR, USD, EURO Etc.,

#### **TECHNICAL FEATURES**

- Automatic detecting with UV(ultraviolet) and MG & MT Technology While Counting
- With front LCD screen display
- ❖ "AUTO" & "MANUAL" function
- Automatic Starting, stopping and clearing
- ❖ Width (DD) detection function
- The display will change to red when detect fake notes.
- With batching, adding and self-examination functions
- ❖ Automatic half-note and chain-note detections
- With adjustable 190mm hopper to secure of the counting
- Double-notes detecting {with IR(infrared rays) detection system}
- Auxilliary external display
- Suitable for most currencies in the world such as INR, USD, EURO Etc.,

#### **TECHNICAL FEATURES**

- Automatic detecting with UV(ultraviolet) and IScan & MT Technology While Counting
- With front LCD screen display
- ❖ With "AUTO" & "MANUAL" function
- ❖ Width "DD" detection function
- The display will change to red when detect fake notes.
- Automatic Starting, stopping and clearing
- With batching, adding and self-examination functions
- Automatic half-note and chain-note detections
- Double-notes detecting <with IR(infrared ray) detection system>
- With external display
- Suitable for most currencies in the world such as INR, USD, EURO Etc.,

### **TECHNICAL FEATURES**

- Automatic detecting with UV(ultraviolet) and MG & MT Technology While Counting
- With front LCD screen display
- ❖ With "AUTO" & "MANUAL" function
- ❖ Width "DD" detection function
- The display will change to red when detect fake notes.
- Automatic Starting, stopping and clearing
- With batching, adding and self-examination functions
- Automatic half-note and chain-note detections
- Double-notes detecting <with IR(infrared ray) detection system>
- With external display
- Suitable for most currencies in the world such as INR, USD, EURO Etc.,

### **TECHNICAL FEATURES**

- Automatic detecting with UV(ultraviolet) and MG & MT Technology While Counting
- With front LCD screen display
- ❖ With "AUTO" & "MANUAL" function
- ❖ Width "DD" detection function
- Automatic Starting, stopping and clearing
- With batching, adding and self-examination functions
- Automatic half-note and chain-note detections
- Double-notes detecting <with IR(infrared ray) detection system>
- ❖ With adjustable 190mm hopper to secure of the counting
- With external display
- Suitable for most currencies in the world such as INR, USD, EURO Etc.,

#### **TECHNICAL FEATURES**

- Automatic detecting with UV(ultraviolet) and MG & MT Technology While Counting
- With front color screen display+side LED display
- ❖ With "AUTO" & "MANUAL" function
- ❖ Width "DD" detection function
- Automatic Starting, stopping and clearing
- With batching, adding and self-examination functions
- Automatic half-note and chain-note detections
- Double-notes detecting<with IR(infrared ray) detection system>
- With front and side double panel control.
- With adjustable 190mm hopper to secure of the counting
- With unique external display
- Suitable for most currencies in the world such as INR, USD, EURO Etc.,

### **TECHNICAL FEATURES**

- Automatic detecting with UV(ultraviolet) and MG1 & MG2 (Magnetic) While Counting
- With front color screen display+side 2 color LCD display
- ❖ The side display will change to red when detect fake notes.
- ❖ With "AUTO" & "MANUAL" function
- ❖ Width "DD" detection function
- Automatic Starting, stopping and clearing
- With batching, adding and self-examination functions
- Automatic half-note and chain-note detections
- Double-notes detecting <with IR(infrared ray) detection system>
- With front and side double panel control.
- With unique external display
- Suitable for most currencies in the world such as INR, USD, EURO Etc.,