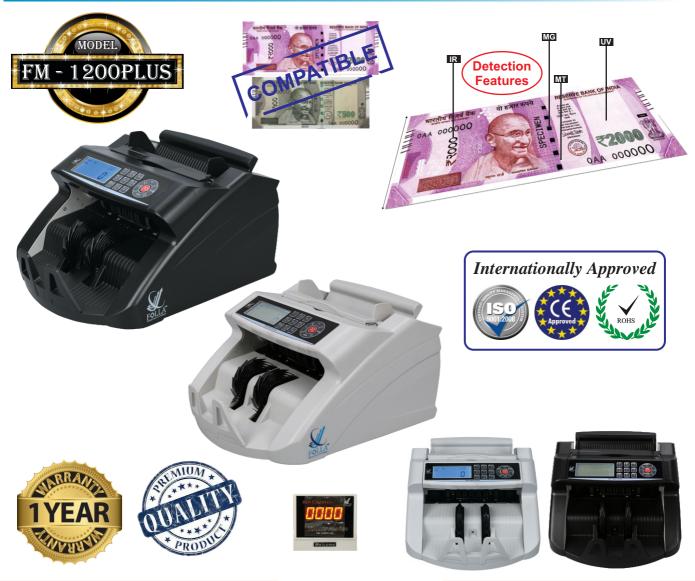

### **TECHNICAL FEATURES**

- Automatic detecting with UV(ultraviolet) and MG & MT Technology While Counting
- Rotary 2 color LCD display
- The display will change to red when detect fake notes.
- ❖ "AUTO" & "MANUAL" function
- Width (DD) detection function
- Automatic Starting, stopping and clearing
- With batching, adding and self-examination functions
- Automatic half-note and chain-note detections
- Double-notes detecting {with IR(infrared rays) detection system}
- Auxilliary external display
- Suitable for most currencies in the world such as INR, USD, EURO Etc.,

#### **TECHNICAL FEATURES**

- Automatic detecting with UV(ultraviolet) and I-Scan & MT Technology While Counting
- Rotary 2 color LCD display
- The display will change to red when detect fake notes.
- ❖ "AUTO" & "MANUAL" function
- Width (DD) detection function
- Automatic Starting, stopping and clearing
- With batching, adding and self-examination functions
- Automatic half-note and chain-note detections
- Double-notes detecting {with IR(infrared rays) detection system}
- Auxilliary external display
- Suitable for most currencies in the world such as INR, USD, EURO Etc.,