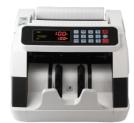

### **TECHNICAL FEATURES**

- Automatic detecting with UV(ultraviolet) and MG & MT Technology While Counting
- Rotary 2 color LCD display
- The display will change to red when detect fake notes.
- ❖ "AUTO" & "MANUAL" function
- Width (DD) detection function
- Automatic Starting, stopping and clearing
- With batching, adding and self-examination functions
- Automatic half-note and chain-note detections
- Double-notes detecting {with IR(infrared rays) detection system}
- Auxilliary external display
- Suitable for most currencies in the world such as INR, USD, EURO Etc.,

### SPECIFICATIONS

| > 1,000 Pcs/min       |
|-----------------------|
| 50mmx100mm/90mmx180mm |
| 0.075-0.15mm          |
| 310mmx260mmx210mm     |
| 5.0 KGS (1Pc)         |
| 345mmx300mmx245mm     |
| 6.0 KGS (1Pc)         |
| AC220V, 50-60Hz       |
| < 70W                 |
| 300 pcs               |
| 200 pcs               |
|                       |

www.folla.in