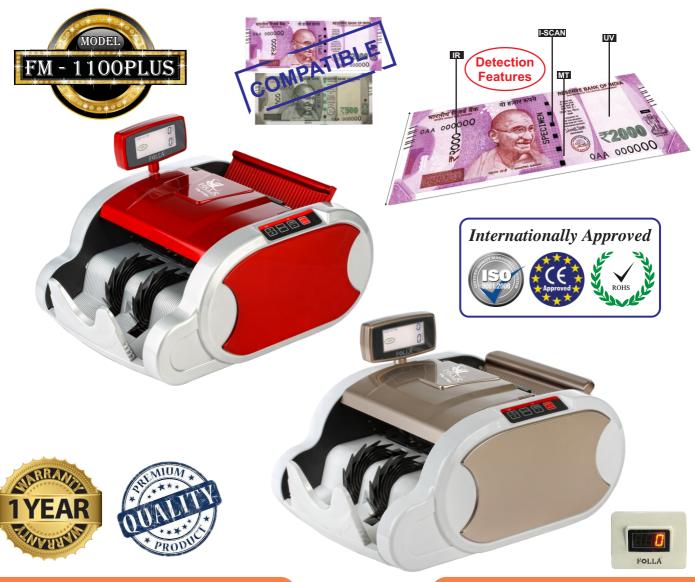

### **TECHNICAL FEATURES**

- Automatic detecting with UV(ultraviolet) and MG & MT Technology While Counting
- Rotary 2 color LCD display
- The display will change to red when detect fake notes.
- ❖ "AUTO" & "MANUAL" function
- Width (DD) detection function
- Automatic Starting, stopping and clearing
- With batching, adding and self-examination functions
- Automatic half-note and chain-note detections
- Double-notes detecting {with IR(infrared rays) detection system}
- Auxilliary external display
- Suitable for most currencies in the world such as INR, USD, EURO Etc.,

### SPECIFICATIONS

| > 1,000 Pcs/min       |
|-----------------------|
| 50mmx100mm/90mmx180mm |
| 0.075-0.15mm          |
| 310mmx260mmx210mm     |
| 5.0 KGS (1Pc)         |
| 345mmx300mmx245mm     |
| 6.0 KGS (1Pc)         |
| AC220V, 50-60Hz       |
| < 70W                 |
| 300 pcs               |
| 200 pcs               |
|                       |